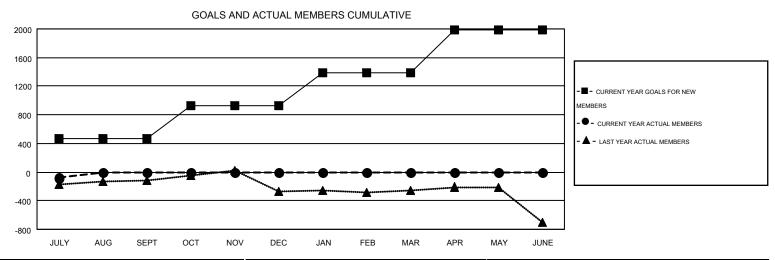

## GOALS AND ACTUAL NEW CLUBS CUMULATIVE

| DROPPED CLUBS: 2        |         | 120 CLUBS OF 730 ADDED 1 OR MORE<br>NEW MEMBERS | GENDER DISTRIBUTION  MALE 12,936 (64.42%) |                |                |
|-------------------------|---------|-------------------------------------------------|-------------------------------------------|----------------|----------------|
| DROPPED MEMBERS         |         |                                                 | FEMALE                                    | 7,146 (35.58%) |                |
| DECEASED CLUB CANCELLED | 30<br>0 | CLICK HERE FOR HEALTH ASSESSMENT DATA           | FAMILY UNIT MEMBERS                       |                | 3,592<br>1,722 |
| OTHER                   | 465     |                                                 | HEAD OF HOUSEHOLD                         |                |                |
| TOTAL                   | 495     |                                                 | NON-HEAD OF HOUSEHOL                      | D              | 1,870          |