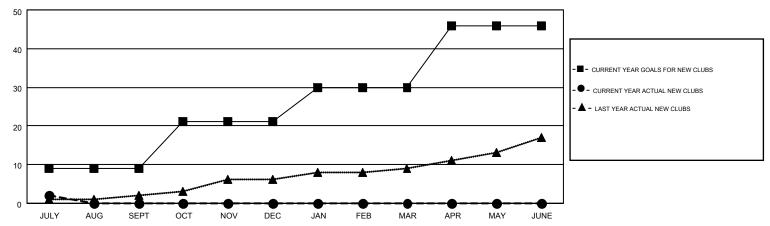

## GOALS AND ACTUAL NEW CLUBS CUMULATIVE

| DROPPED CLUBS: 2        |         | 120 CLUBS OF 730 ADDED 1 OR MORE<br>NEW MEMBERS | GENDER DISTRIBUTION  MALE 12,936 (64.42%) |                |                |
|-------------------------|---------|-------------------------------------------------|-------------------------------------------|----------------|----------------|
| DROPPED MEMBERS         |         |                                                 | FEMALE                                    | 7,146 (35.58%) |                |
| DECEASED CLUB CANCELLED | 30<br>0 | CLICK HERE FOR HEALTH ASSESSMENT DATA           | FAMILY UNIT MEMBERS                       |                | 3,592<br>1,722 |
| OTHER                   | 465     |                                                 | HEAD OF HOUSEHOLD                         |                |                |
| TOTAL                   | 495     |                                                 | NON-HEAD OF HOUSEHOL                      | D              | 1,870          |